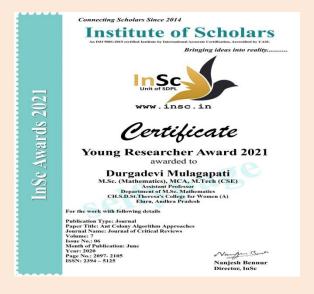

- 02-06-2021 II M.Sc Mathematics Students attended Webinar on "Future Skills for Employability Organized by Skill Development centreAdikavinanayya University In Association with IBM.
- On 9-06-2021 Mrs. M.Durgadevi, &A.Jyothi Assistant professors from the Department Of M.ScMathe,atics Published a Paper Titled with"Application of Genetic Algorithm In Graph theory"In UGC CARE Group-1 Journal with ISSN:2394-0298 Vol 8(VII),2021.
- 3-6-2021 II M.Sc Mathematics students attended book review on "KALIKAMBHA SAPTHASATHI" by PothuluriVeerebrahmam.
- From June 1<sup>st</sup> 2021 after the summer vacation the online Classes conducted for for the I M.sc mathematics II-SEMESTER Students.
- From July 27<sup>th</sup> 2021 the Final Semester examinations conducted for the II M.Sc Mathematics Students.
- From Aug 6<sup>th</sup> 2021 the First Semester examinations conducted for the I M.Sc Mathematics Students.
- On June 3<sup>rd</sup>MrsM.Durgadevi and Published a paper Titled with "GAME THEORY APPLICATION USING GEOGEBRA" In UGC-CARE Journal.ISSN Num:0378-4568.
- 9-7-2021 II M.Sc Mathematics students attended book review on "A LIFE OF STRIPED BEAR" By Leo Mickman.
- 16-7-2021 II M.Sc Mathematics students attended book review on "NOVELLA SAHITHYA SARVABHAUMA"By Lakshmi NarasimhaRao.
- 22-7-21 II M.Sc Mathematics students attended book review on "EMOTIONAL INTELLIGENCY" BY Daniel Golemans.
- On Aug 1<sup>st</sup> 2021 Mrs M.Durgadevi, Assistant professor from Department of M.Sc Mathematics got the "YOUNG RESEARCHER AWARD-2021" Award from Institute of Scholors, Bangalore.
- On Aug 1<sup>st</sup> 2021 Mrs M. Durgadevi, Assistant professor from Department of M.Sc Mathematics is recognized as " professional member "of institute of Scholors ,Bangalore.