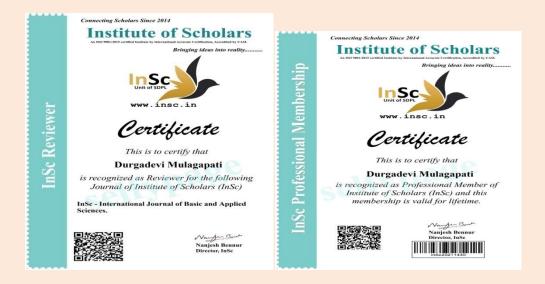

- 02-06-2021 II M.Sc Mathematics Students attended Webinar on "Future Skills for Employability Organized by Skill Development centreAdikavinanayya University In Association with IBM.
- On 9-06-2021 Mrs. M.Durgadevi, &A.Jyothi Assistant professors from the Department Of M.ScMathe,atics Published a Paper Titled with"Application of Genetic Algorithm In Graph theory"In UGC CARE Group-1 Journal with ISSN:2394-0298 Vol 8(VII),2021.
- 3-6-2021 II M.Sc Mathematics students attended book review on "KALIKAMBHA SAPTHASATHI" by PothuluriVeerebrahmam.
- From June 1<sup>st</sup> 2021 after the summer vacation the online Classes conducted for for the I M.sc mathematics II-SEMESTER Students.
- From July 27<sup>th</sup> 2021 the Final Semester examinations conducted for the II M.Sc Mathematics Students.
- From Aug 6<sup>th</sup> 2021 the First Semester examinations conducted for the I M.Sc Mathematics Students.
- On June 3<sup>rd</sup>MrsM.Durgadevi and Published a paper Titled with "GAME THEORY APPLICATION USING GEOGEBRA" In UGC-CARE Journal.ISSN Num:0378-4568.
- 9-7-2021 II M.Sc Mathematics students attended book review on "A LIFE OF STRIPED BEAR" By Leo Mickman.
- 16-7-2021 II M.Sc Mathematics students attended book review on "NOVELLA SAHITHYA SARVABHAUMA"By Lakshmi NarasimhaRao.
- 22-7-21 II M.Sc Mathematics students attended book review on "EMOTIONAL INTELLIGENCY" BY Daniel Golemans.
- On Aug 1<sup>st</sup> 2021 Mrs M.Durgadevi, Assistant professor from Department of M.Sc Mathematics got the "YOUNG RESEARCHER AWARD-2021" Award from Institute of Scholors, Bangalore.
- On Aug 1<sup>st</sup> 2021 Mrs M. Durgadevi, Assistant professor from Department of M.Sc Mathematics is recognized as " professional member "of institute of Scholors ,Bangalore.

On Aug 1<sup>st</sup> 2021 Mrs M. Durgadevi, Assistant professor from Department of M.Sc Mathematics is recognized as " Reviewer" for the journal of institute of Scholors ,Bangalore.

- On Aug 15<sup>th</sup> Independence day celebrations Celebrates through Online. In the part of the celebrations Elocution conducted for the students.
- 19-8-2021 II M.Sc Mathematics students attended book review on"OLD MAN AND THE SEA " by Ernest Hemingway.
- 27-8-2021 II M.Sc Mathematics students attended book review on"AcharyaNagarjunudu" by A.Venkateswaraoreddy.